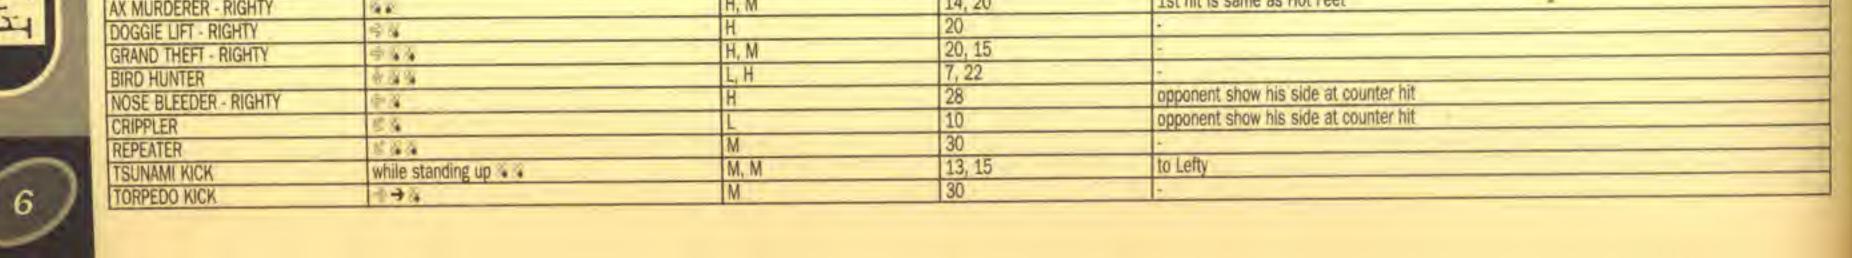

| Н, Н, Н      | 14, 10, 25     | series starting w/Hot Feet                  |
| DA BOMB TO RIGHT FLAMINGO | 333                         | H, H, H      | 14, 10, 10     | series starting w/Hot Feet                  |
| BLIZZARD KICKS            | 3332                        | H, H, H, L   | 14, 10, 10, 10 | series starting w/Hot Feet                  |
| RUDE BOY                  | 14+4                        | H, M         | 14, 17         | 1st hit is same as Hot Feet                 |
|                           |                             | H, M         | 14, 20         | 1st hit is same as Hot Feet                 |
| AX MURDERER - RIGHTY      | 19.6                        | (n), (n)     | 14,20          |                                             |

PLAYER'S G



|                                       | AS A 'RIGHTY' (continued): HWOARANG    |               |                                                                                                                |                                                                                            |  |  |  |  |
|---------------------------------------|----------------------------------------|---------------|----------------------------------------------------------------------------------------------------------------|--------------------------------------------------------------------------------------------|--|--|--|--|
| NAME                                  | COMMAND (* = LEVER NEUTRAL)            | PROPERTY      | DAMAGE